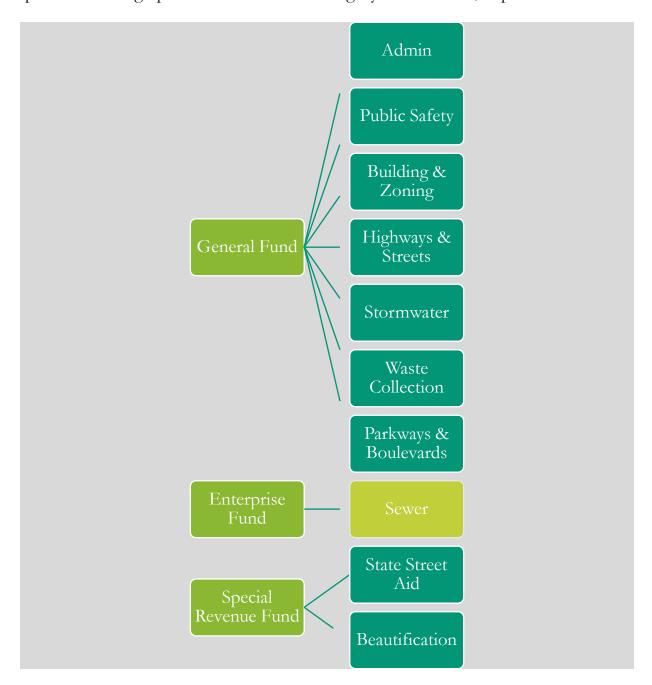

## Contents

| Executive Summary                         | 4  |
|-------------------------------------------|----|
| General Fund                              | 4  |
| Budget Summary- General Fund              | 9  |
| 4 Year Comparison - General Fund          | 10 |
| 4 Year Comparison - Capital               | 12 |
| Sewer Fund                                | 13 |
| Budget Summary - Sewer Fund               | 16 |
| 4 Year Comparison - Sewer Fund            | 17 |
| State Street Aid Fund                     | 18 |
| Budget Summary - State Street Aid         | 20 |
| 4 Year Comparison - State Street Aid Fund | 21 |
| Beautification Fund                       | 22 |
| Budget Summary - Beautification Fund      | 24 |
| 4 Year Comparison - Beautification Fund   | 25 |
| Stormwater Fund                           | 26 |
| Budget Summary - Stormwater Fund          | 28 |
| 4 Year Comparison - Stormwater Fund       | 29 |
| Budget Document                           | 30 |
| Fund Balance                              | 31 |
| Budget Process                            |    |
| Fund Structure                            |    |
| 5 Year Capital Improvement Plan           | 34 |