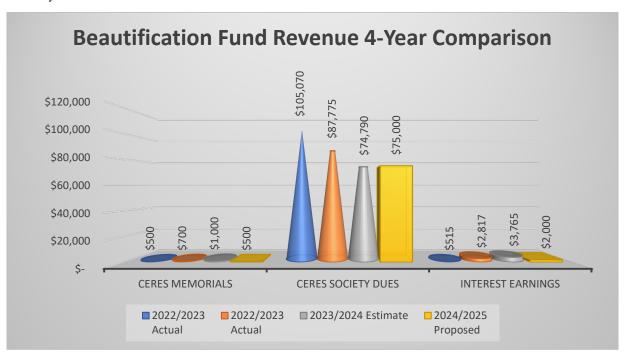

| \$ -       |
|               |                                                           |    |            |            |           |            |
| ТО            | TAL CAPITAL EXPENSES                                      |    | \$         | - \$ -     | \$ -      | \$ -       |
| NE            | T INCREASE (DECREASE) TO FUND BALANCE                     |    | \$ 9,584   | \$ 6,950   | \$ 9,608  | \$ 19,645  |

## Beautification Fund

#### Revenue

**Beautification Fund -** All revenue in this special fund is from contributions. Contribution revenues are generally budgeted based on the average of the four previous years. The contribution campaign is still ongoing and contributions are continuing to be received. Interest earnings are expected to approximate the current fiscal year.



## **Expenditures**

**Beautification Fund** - expenses are expected to increase due to the increased number of flowers and flower beds to be maintained.



## Capital

With regards to the **Beautification Fund**, there is \$304,100 in landscaping budgeted for the donated land across from City Hall and for Belle Meade Boulevard.

## Budget Summary - Beautification Fund

#### City of Belle Meade Budget Comparison 2023-2025 123-BEAUTIFICATION FUND

|                               | <u>2021/2022</u><br>Actual |         | 2022/2023<br>Actual |         |    |          | _  | 024/2025<br>roposed |
|-------------------------------|----------------------------|---------|---------------------|---------|----|----------|----|---------------------|
| Revenues:                     |