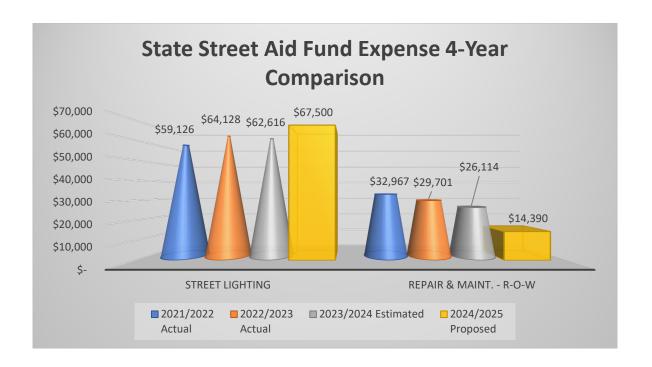

ET POSITION           |   | \$ (5,457)    | \$ 1,679  | \$115,987 | \$ (310,345) |
|           | TRANSFER FROM RESERVES                            |   | 5,457         |           |           | 310,345      |
|           | NET INCREASE (DECREASE) TO NET POSITION           |   | <b>\$</b> (0) | \$ 1,679  | \$115,987 | \$ 0         |

## Special Revenue Funds

## State Street Aid

#### Revenue

**State Street Aid -** The MTAS per capita projection for 2024-25 is \$35.00 for a total of \$101,535, this remains unchanged from the current fiscal year.



## **Expenditures**

**State Street Aid** - expenses are expected to decrease since the street sweeping contract was moved to the Stormwater Fund.

#### Capital

In the State Street Aid Fund, there are no capital projects budgeted at this time.



## Budget Summary - State Street Aid

#### City of Belle Meade Budget Comparison 2023-2025 121-STATE STREET AID

|                              | 2021/2022<br>Actual | <u>2</u> | 2022/2023<br>Actual | 2023/2024<br>Actual for 9<br>onths, estimate<br>for 3 months | _  | 024/2025<br>roposed |
|------------------------------|---------------------|----------|---------------------|--------------------------------------------------------------|----|---------------------|
| Revenues:                    |                     |          |                     |                                                              |    |                     |
| Gasoline & Motor Fuel Tax    | \$<br>101,676       | \$       | 100,779             | \$<br>98,338                                                 |