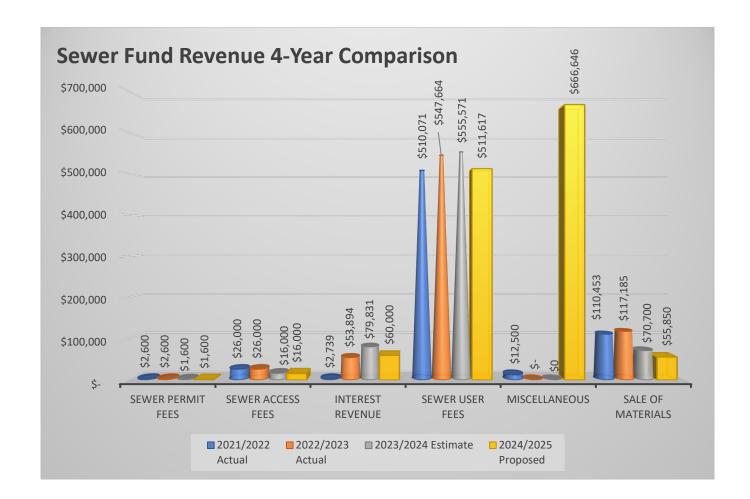

#### Revenue

Revenues are projected to remain flat this year due to rising prices and a slowdown in overall spending. A summary of each income item is below:

- Local Taxes The 2024-2025 budget reflects no increase in property taxes.
  - The city **is required to adopt a tax ordinance** to set its rate at the same time as the budget is passed per TCA §6-53-207 and TCA §6-22-107.

- o The city can **amend its tax levy ordinance** if it is adopted before the taxes become due on the first Monday in October per TCA §67-1-702(a).
- Intergovernmental We are in the sixth year of a fifteen-year MOU (Memorandum Of Understanding) for road maintenance with Metro Nashville. The original contract states that we will receive \$297,872, this payment shall be increased or decreased annually by the percentage increase or decrease in the U.S. Consumer Price Index of All Urban Consumers. Sales tax, mixed drink tax and gas taxes are estimated to remain approximately the same based on this fiscal year's activity and based on estimates provided by MTAS (Municipal Technical Advisory Service).
- **Licenses & Permits** Building permit fees, grading, demolition, and street cut permits are expected to decrease based on the activity the city has seen thus far this fiscal year. New construction and remodeling have slowed significantly.
- Fines & Forfeitures Court fines and fees are budgeted to increase due to the trend the city has experienced this fiscal year and due to a slight fee increase.
- Charges for Services Stormwater user fees have been removed from this department for 2024/2025 and a new fund will be set up to track income and expenses related to stormwater.
- Miscellaneous Revenue Interest revenue is expected to remain approximately the same as this fiscal year. There are \$914,309 of grants including those from ARPA (American Rescue Plans Act) and TDOT (Tennessee Department of Revenue).