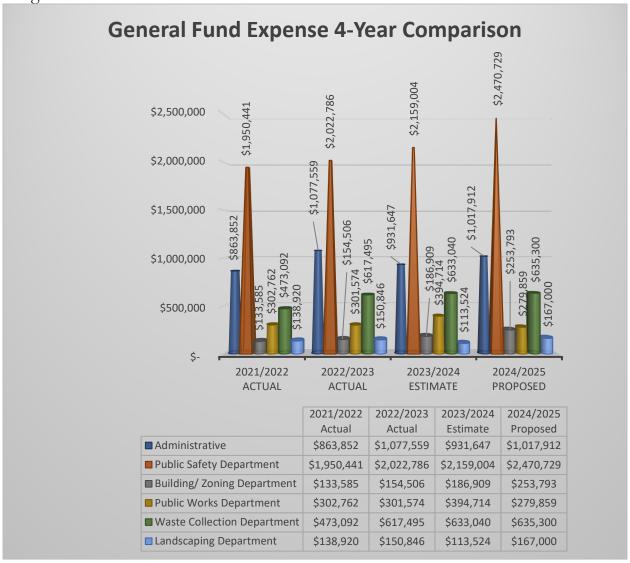

## City of Belle Meade Budget Comparison 2023-2025 110-GENERAL FUND

|                             | <u>2021/2022</u><br>Actual | 2022/2023<br>Actual | 2023/2024 Actual for 9 months, estimate for 3 months | 2024/2025<br>Proposed |
|-----------------------------|----------------------------|---------------------|------------------------------------------------------|-----------------------|
| Revenues:                   |                            |                     |                                                      |                       |
| Total Local Taxes           | \$ 3,346,728               | \$ 3,374,550        | \$ 3,350,832                                         | \$ 3,339,201          |
| Total Intergovernmental     | 1,033,745                  | 854,249             | 822,683                                              | 819,853               |
| Total Licenses & Permits    | 509,158                    | 442,058             | 261,830                                              | 250,000               |
| Total Fines & Forfeitures   | 245,357                    | 276,138             | 176,238                                              | 210,000               |
| Total Charges for Services  | 68,541                     | 90,198              | 78,103                                               | 60,000                |
| Interest Income             | 70,286                     | 444,758             | 430,320                                              | 400,000               |
| Total Miscellaneous         | 206,911                    | 166,071             | 132,416                                              | 930,769               |
|                             | \$ 5,480,725               | \$ 5,648,022        | \$ 5,252,421                                         | \$ 6,009,824          |
| Operating Expenses:         |                            |                     |                                                      |                       |
| Administrative Department   | \$ 863,852                 | \$ 1,077,559        | \$ 931,647                                           | \$ 1,017,912          |
| Police Department           | 1,950,441                  | 2,022,786           | 2,159,004                                            | 2,470,729             |
| Building/Zoning Department  | 133,585                    | 154,506             | 186,909                                              | 253,793               |
| Public Works Department     | 302,762                    | 301,574             | 394,714                                              | 279,859               |
| Waste Collection Department | 473,092                    | 617,495             | 633,040                                              | 635,300               |
| Landscaping Department      | 138,920                    | 150,846             | 113,524                                              | 167,000               |
|                             | \$ 3,862,652               | \$ 4,324,766        | \$ 4,418,839                                         | \$ 4,824,593          |
| Capital Expenses:           |                            |                     |                                                      |                       |
| Administrative Department   | \$ 62,449                  | \$ 65,750           | \$ 5,756                                             | \$ 97,400             |
| Police Department           | 120,111                    | 165,723             | 336,586                                              | 300,726               |
| Building/Zoning Department  | -                          | -                   | -                                                    | 46,000                |
| Public Works Department     | 373,163                    | 372,663             | 409,124                                              | 1,957,930             |
| Waste Collection Department | -                          | -                   | -                                                    | -                     |
| Landscaping Department      | -                          | -                   | -                                                    | -                     |
|                             | \$ 555,722                 | \$ 604,136          | \$ 751,465                                           | \$ 2,402,056          |
| Net Change in Fund Balance  | 1,062,351                  | 719,120             | 82,117                                               | (1,216,825)           |
|                             |                            |                     |                                                      |                       |
| Fund Balance, June 30       | \$14,817,940               | \$15,537,060        | \$ 15,619,177                                        | \$14,402,352          |

## 4 Year Comparison - General Fund

| City of Belle Meade |
|---------------------|
| FY 2024-2025        |
| 110 - General Fund  |

| ACCOUNT        | ACCOUNT NAME AND DESCRIPTION                    | 2021/2022         | 2022/2023    | 2023/2024           |     | 24/2025           |
|----------------|-------------------------------------------------|-------------------|--------------|---------------------|-----|-------------------|
| NUMBER         | REVENUES                                        | Actual            | Actual       | Estimate            | Pro | oposed            |
| 31100 PRO      | PERTY TAXES, CURRENT                            | \$ 3,322,340      | \$ 3,335,334 | \$ 3,332,805        | S 3 | 3,324,747         |
|                | SONAL PROPERTY TAXES                            | 3,766             | 4,367        | 4,776               |     | 4,485             |
| -              | LIC UTILITIES PROPERTY TAX                      | 3,131             | 3,225        | 1,969               |     | 1,969             |
|                | CREST, PENALTY, COURT COSTS ON DELINQUENT TAXES | 5,856             | 19,888       | 6,282               |     | 3,000             |
|                | EU OF TAX - ELECTRIC UTILITIES                  | 11,636            | 11,736       | 5,000               |     | 5,000             |
|                | NCHISE TAXES                                    | 96,486            | 71,700       | 56,353              |     | 60,000            |
| 33520 STA      | TE HALL TAXES                                   | 209,590           | 1,129        | -                   |     | ,                 |
| 31980 MIXI     | ED DRINK TAXES                                  | 58,578            | 66,075       | 57,057              |     | 55,000            |
| 32610 BUII     | DING PERMIT FEES                                | 459,808           | 386,058      | 197,430             |     | 200,000           |
| 32650 STRI     | EET CUT, EXCAVATING, BLASTING PERMIT FEES       | 7,100             | 14,100       | 5,800               |     | 6,000             |
| 32660 ZON      | ING APPEALS FEES                                | 33,250            | 38,900       | 51,100              |     | 36,500            |
| 32690 GRA      | DING, DEMOLITION, OTHER PERMIT FEES             | 9,000             | 3,000        | 7,500               |     | 7,500             |
|                | TE SALES TAX                                    | 331,499           | 345,462      | 329,885             |     | 359,724           |
| 33530 STA      | TE BEER TAX                                     | 1,325             | 1,325        | 1,398               |     | 1,334             |
| 33552 STA      | TE-CITY STREETS & TRANSPORTATION                | 5,357             | 5,315        | 6,200               |     | 5,309             |
| 33565 SPOI     | RTS BETTING TAX                                 | 2,917             | 5,172        | 2,704               |     | 5,222             |
| 33591 GRO      | SS RECEIPTS - TVA                               | 30,120            | 34,879       | 35,552              |     | 35,39             |
|                | AL REVENUE ALLOCATIONS - ROAD MAINTENANCE MOU   | 297,872           | 323,191      | 333,533             |     | 297,872           |
| 34200 PUB      | LIC SAFETY OFF-DUTY SERVICE                     | 68,541            | 90,198       | 78,103              |     | 60,000            |
| 35110 CITY     | COURT FINES & COSTS                             | 245,357           | 276,138      | 176,238             |     | 210,000           |
|                | ER REVENUES                                     | 109,858           | 133,246      | 114,666             |     | 915,76            |
|                | CREST REVENUE                                   | 70,286            | 444,758      | 430,320             |     | 400,000           |
|                | E OF EQUIPMENT (SURPLUS PROPERTY)               | 33,075            | 6,600        | _                   |     | -                 |
|                | TRIBUTIONS - EMPLOYEE FUND                      | 63,977            | 26,225       | 17,750              |     | 15,000            |
|                | ΓAL REVENUES                                    |                   | \$5,648,022  |                     | \$6 | ,009,82           |
| 10             | EXPENSES                                        | 40,100,100        | 40,010,022   | 40,202,122          |     | , , , , , , , , , |
|                | ADMINISTRATION                                  |                   |              |                     |     |                   |
| 41000-110 SAL  | ARIES                                           | \$ 324,063        | \$ 518,906   | \$ 338,442          | \$  | 360,163           |
| 41000-141 SOC  | IAL SECURITY TAX                                | 24,738            | 36,682       | 25,891              |     | 27,552            |
| 41000-142 HEA  | LTH & DENTAL INSURANCE                          | 25,093            | 31,698       | 44,955              |     | 46,820            |
| 41000-143 RETI | REMENT                                          | 33,402            | 31,470       | 27,075              |     | 28,81             |
| 41000-148 EDU  | CATION & TRAINING - ADMIN.                      | 1,323             | 1,797        | 7,875               |     | 8,35              |
| 41000-149 EMP  | LOYEE FUND EXPENSES                             | 18,630            | 22,454       | 20,088              |     | 20,00             |
| 41000-220 PRIN | ITING, COPYING, POSTAGE, PROMOTIONS             | 16,083            | 16,085       | 18,403              |     | 23,40             |
| 41000-230 MEM  | IBERSHIP DUES                                   | 4,032             | 3,191        | 5,437               |     | 5,16              |
| 41000-231 PUB  | LICATION OF LEGAL NOTICES                       | 698               | 1,900        | 1,600               |     | 2,00              |
| 41000-240 UTIL | ITY SERVICES                                    | 29,072            | 30,317       | 32,092              |     | 34,80             |
| 41000-245 INFO | ORMATION TECHNOLOGY                             | 48,051            | 50,567       | 72,889              |     | 71,30             |
| 41000-250 PRO  | FESSIONAL SERVICES                              | 172,573           | 130,703      | 95,901              |     | 111,00            |
| 41000-261 REP  | AIR & MAINTENANCE - VEHICLES                    | 209               | (195)        | 2,350               |     | 2,00              |
| 41000-262 REP  | AIR & MAINTENANCE - MACHINERY, EQUIPMENT        | 4,820             | 7,078        | 7,174               |     | 8,74              |
| 41000-266 REP  | AIR & MAINTENANCE - BUILDINGS                   | 22,155            | 27,592       | 27,300              |     | 30,04             |
| 41000-280 TRA  | VEL, LODGING, MEALS                             | 1,478             | 1,102        | 3,217               |     | 7,00              |
| 41000-310 OFFI | CE SUPPLIES, REFRESHMENTS, MISCELLANEOUS        | 29,877            | 13,039       | 14,964              |     | 16,400            |
| 41000-331 GAS  | OLINE                                           | 208               | 359          | 853                 |     | 450               |
| 41000-510 INSU | JRANCE                                          | 102,765           | 114,054      | 155,384             |     | 179,702           |
| 41000-555 BAN  | K SERVICE CHARGES                               | 231               | 166          | 307                 |     | 400               |
| 41000-691 CRE  | DIT CARD PROCESSING FEES                        | 50                | -            | 7                   |     | 2,500             |
| SUB            | TOTAL ADMINISTRATIVE EXPENSES                   | \$ 859,551        | \$1,038,963  | \$ 902,204          | \$  | 986,61            |
|                | TAX ADMINISTRATION                              |                   |              |                     |     |                   |
|                | erty Tax Refunds                                |                   | -            | 2,000               |     | 2,000             |
| SUB            | TOTAL TAX ADMINISTRATION EXPENSES               | \$ -              | \$ -         | \$ 2,000            | \$  | 2,00              |
| 41010 200 DED  | CITY HALL BUILDINGS                             | 4.201             | 20.506       | 27.444              |     | 20.200            |
|                | AIR & MAINTENANCE - BUILDINGS                   | 4,301<br>\$ 4,301 | 38,596       | 27,444<br>\$ 27,444 | o o | 29,300            |
| SUB            | TOTAL CITY HALL BUILDINGS EXPENSES              | \$ 4,301          | \$ 38,596    | \$ 27,444           | \$  | 29,300            |