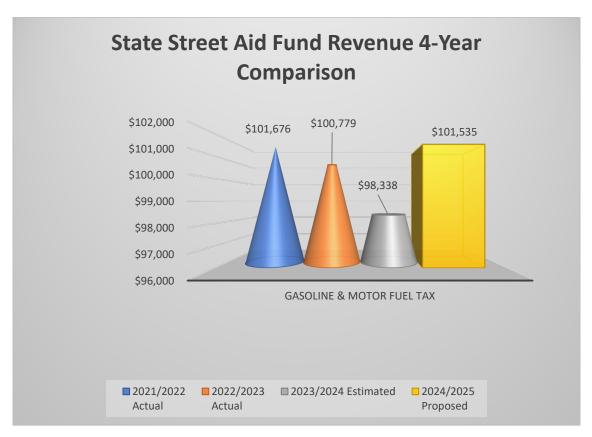

NG                  |   | 186,746       | 233,288   | 56,875    | 1,041,565    |
|           | TOTAL CAPITAL EXPENSES                            |   | \$186,746     | \$233,288 | \$ 56,875 | \$1,041,565  |
|           | NET INCREASE (DECREASE) TO NET POSITION           |   | \$ (5,457)    | \$ 1,679  | \$115,987 | \$ (310,345) |
|           | TRANSFER FROM RESERVES                            |   | 5,457         |           |           | 310,345      |
|           | NET INCREASE (DECREASE) TO NET POSITION           |   | <b>\$</b> (0) | \$ 1,679  | \$115,987 | \$ 0         |

## Special Revenue Funds

## State Street Aid

#### Revenue

**State Street Aid -** The MTAS per capita projection for 2024-25 is \$35.00 for a total of \$101,535, this remains unchanged from the current fiscal year.



## **Expenditures**

**State Street Aid** - expenses are expected to decrease since the street sweeping contract was moved to the Stormwater Fund.

#### Capital

In the State Street Aid Fund, there are no capital projects budgeted at this time.



## Budget Summary - State Street Aid

#### City of Belle Meade Budget Comparison 2023-2025 121-STATE STREET AID

|                              | 2021/2022<br>Actual | <u>2</u> | 2022/2023<br>Actual | 2023/2024<br>Actual for 9<br>onths, estimate<br>for 3 months | _  | 024/2025<br>roposed |
|------------------------------|---------------------|----------|---------------------|--------------------------------------------------------------|----|---------------------|
| Revenues:                    |                     |          |