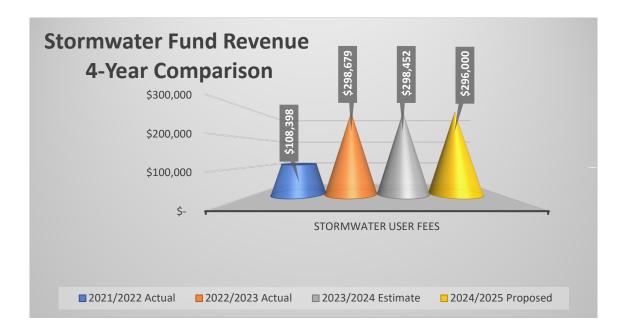

| \$ 63,634 | \$ 80,500  |
| CAPITAL EXPENSES                            |    |         |           |           |            |
| 44730-930 IMPROVEMENTS OTHER THAN BUILDING  |    | 0       | 0         | 44,295    | \$ 304,100 |
| TOTAL CAPITAL EXPENSES                      | \$ | -       | \$ -      | \$ 44,295 | \$304,100  |
| TRANSFER FROM RESERVES                      |    |         |           |           | 307,100    |
| NET INCREASE (DECREASE) TO FUND BALANCE     |    |         |           |           | \$0        |

#### Stormwater Fund

#### Revenue

**Stormwater Fund** – The city will set up a new fund for 2024-2025 for the Stormwater Department. By setting up this new fund, income and expenses will be tracked and compared to ensure fees are covering the costs of the department.



#### Expenditures

**Stormwater Fund** - expenses are expected to increase since we have moved the street sweeping contract from the State Street Aid Fund to the Stormwater Fund.



# Capital In the Stormwater Fund, there is \$500,000 budgeted for a Walnut Drive project.

## **Budget Summary - Stormwater Fund**

#### City of Belle Meade Budget Comparison 2023-2025 125-STORMWATER FUND

|                               | 2021/2022<br>Actual | <u>2</u> | 2022/2023<br>Actual | 2023/2024<br>Actual for 9<br>months, estimate<br>for 3 months |         | 2024/2025<br>Proposed |           |
|-------------------------------|---------------------|----------|---------------------|---------------------------------------------------------------|---------|-----------------------|-----------|
| Revenues: