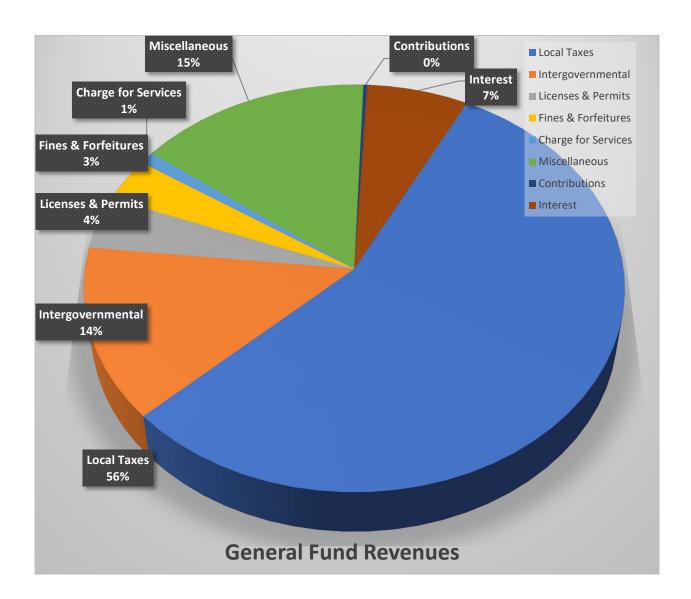

#### Revenue

Revenues are projected to remain flat this year due to rising prices and a slowdown in overall spending. A summary of each income item is below:

- Local Taxes The 2024-2025 budget reflects no increase in property taxes.
  - The city **is required to adopt a tax ordinance** to set its rate at the same time as the budget is passed per TCA §6-53-207 and TCA §6-22-107.

- o The city can **amend its tax levy ordinance** if it is adopted before the taxes become due on the first Monday in October per TCA §67-1-702(a).
- Intergovernmental We are in the sixth year of a fifteen-year MOU (Memorandum Of Understanding) for road maintenance with Metro Nashville. The original contract states that we will receive \$297,872, this payment shall be increased or decreased annually by the percentage increase or decrease in the U.S. Consumer Price Index of All Urban Consumers. Sales tax, mixed drink tax and gas taxes are estimated to remain approximately the same based on this fiscal year's activity and based on estimates provided by MTAS (Municipal Technical Advisory Service).
- **Licenses & Permits** Building permit fees, grading, demolition, and street cut permits are expected to decrease based on the activity the city has seen thus far this fiscal year. New construction and remodeling have slowed significantly.
- Fines & Forfeitures Court fines and fees are budgeted to increase due to the trend the city has experienced this fiscal year and due to a slight fee increase.
- Charges for Services Stormwater user fees have been removed from this department for 2024/2025 and a new fund will be set up to track income and expenses related to stormwater.
- Miscellaneous Revenue Interest revenue is expected to remain approximately the same as this fiscal year. There are \$914,309 of grants including those from ARPA (American Rescue Plans Act) and TDOT (Tennessee Department of Revenue).