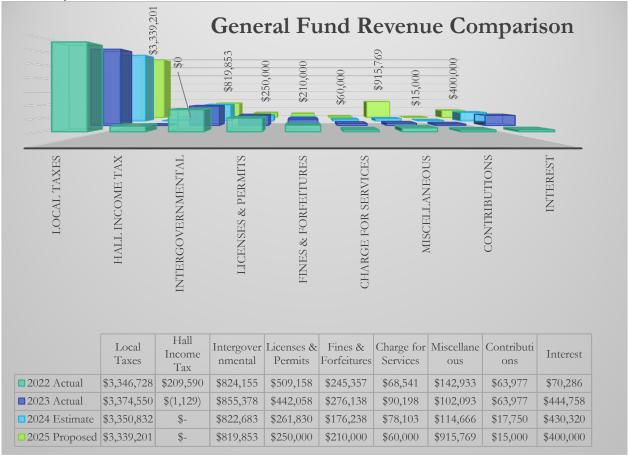

## City of Belle Meade Budget Comparison 2023-2025 110-GENERAL FUND

|                             | <u>2021/2022</u><br>Actual | 2022/2023<br>Actual | 2023/2024 Actual for 9 months, estimate for 3 months | 2024/2025<br>Proposed |
|-----------------------------|----------------------------|---------------------|------------------------------------------------------|-----------------------|
| Revenues:                   |                            |                     |                                                      |                       |
| Total Local Taxes           | \$ 3,346,728               | \$ 3,374,550        | \$ 3,350,832                                         | \$ 3,339,201          |
| Total Intergovernmental     | 1,033,745                  | 854,249             | 822,683                                              | 819,853               |
| Total Licenses & Permits    | 509,158                    | 442,058             | 261,830                                              | 250,000               |
| Total Fines & Forfeitures   | 245,357                    | 276,138             | 176,238                                              | 210,000               |
| Total Charges for Services  | 68,541                     | 90,198              | 78,103                                               | 60,000                |
| Interest Income             | 70,286                     | 444,758             | 430,320                                              | 400,000               |
| Total Miscellaneous         | 206,911                    | 166,071             | 132,416                                              | 930,769               |
|                             | \$ 5,480,725               | \$ 5,648,022        | \$ 5,252,421                                         | \$ 6,009,824          |
| Operating Expenses:         |                            |                     |                                                      |                       |
| Administrative Department   | \$ 863,852                 | \$ 1,077,559        | \$ 931,647                                           | \$ 1,017,912          |
| Police Department           | 1,950,441                  | 2,022,786           | 2,159,004                                            | 2,470,729             |
| Building/Zoning Department  | 133,585                    | 154,506             | 186,909                                              | 253,793               |
| Public Works Department     | 302,762                    | 301,574             | 394,714                                              | 279,859               |
| Waste Collection Department | 473,092                    | 617,495             | 633,040                                              | 635,300               |
| Landscaping Department      | 138,920                    | 150,846             | 113,524                                              | 167,000               |
|                             | \$ 3,862,652               | \$ 4,324,766        | \$ 4,418,839                                         | \$ 4,824,593          |
| Capital Expenses:           |                            |                     |                                                      |                       |
| Administrative Department   | \$ 62,449                  | \$ 65,750           | \$ 5,756                                             | \$ 97,400             |
| Police Department           | 120,111                    | 165,723             | 336,586                                              | 300,726               |
| Building/Zoning Department  | -                          | -                   | -                                                    | 46,000                |
| Public Works Department     | 373,163                    | 372,663             | 409,124                                              | 1,957,930             |
| Waste Collection Department | -                          | -                   | -                                                    | -                     |
| Landscaping Department      | -                          | -                   | -                                                    | -                     |
|                             | \$ 555,722                 | \$ 604,136          | \$ 751,465                                           | \$ 2,402,056          |
| Net Change in Fund Balance  | 1,062,351                  | 719,120             | 82,117                                               | (1,216,825)           |
|                             |                            |                     |                                                      |                       |
| Fund Balance, June 30       | \$14,817,940               | \$15,537,060        | \$ 15,619,177                                        | \$14,402,352          |

## 4 Year Comparison - General Fund

| City of Belle Meade |
|---------------------|
| FY 2024-2025        |
| 110 - General Fund  |

| ACCOUNT        | ACCOUNT NAME AND DESCRIPTION                    | 2021/2022         | 2022/2023    | 2023/2024           |     | 24/2025           |
|----------------|-------------------------------------------------|-------------------|--------------|---------------------|-----|-------------------|
| NUMBER         | REVENUES                                        | Actual            | Actual       | Estimate            | Pro | oposed            |
| 31100 PRO      | PERTY TAXES, CURRENT                            | \$ 3,322,340      | \$ 3,335,334 | \$ 3,332,805        | S 3 | 3,324,747         |
|                | SONAL PROPERTY TAXES                            | 3,766             | 4,367        | 4,776               |     | 4,485             |
| -              | LIC UTILITIES PROPERTY TAX                      | 3,131             | 3,225        | 1,969               |     | 1,969             |
|                | CREST, PENALTY, COURT COSTS ON DELINQUENT TAXES | 5,856             | 19,888       | 6,282               |     | 3,000             |
|                | EU OF TAX - ELECTRIC UTILITIES                  | 11,636            | 11,736       | 5,000               |     | 5,000             |
|                | NCHISE TAXES                                    | 96,486            | 71,700       | 56,353              |     | 60,000            |
| 33520 STA      | TE HALL TAXES                                   | 209,590           | 1,129        | -                   |     | ,                 |
| 31980 MIXI     | ED DRINK TAXES                                  | 58,578            | 66,075       | 57,057              |     | 55,000            |
| 32610 BUII     | DING PERMIT FEES                                | 459,808           | 386,058      | 197,430             |     | 200,000           |
| 32650 STRI     | EET CUT, EXCAVATING, BLASTING PERMIT FEES       | 7,100             | 14,100       | 5,800               |     | 6,000             |
| 32660 ZON      | ING APPEALS FEES                                | 33,250            | 38,900       | 51,100              |     | 36,500            |
| 32690 GRA      | DING, DEMOLITION, OTHER PERMIT FEES             | 9,000             | 3,000        | 7,500               |     | 7,500             |
|                | TE SALES TAX                                    | 331,499           | 345,462      | 329,885             |     | 359,724           |
| 33530 STA      | TE BEER TAX                                     | 1,325             | 1,325        | 1,398               |     | 1,334             |
| 33552 STA      | TE-CITY STREETS & TRANSPORTATION                | 5,357             | 5,315        | 6,200               |     | 5,309             |
| 33565 SPOI     | RTS BETTING TAX                                 | 2,917             | 5,172        | 2,704               |     | 5,222             |
| 33591 GRO      | SS RECEIPTS - TVA                               | 30,120            | 34,879       | 35,552              |     | 35,39             |
|                | AL REVENUE ALLOCATIONS - ROAD MAINTENANCE MOU   | 297,872           | 323,191      | 333,533             |     | 297,872           |
| 34200 PUB      | LIC SAFETY OFF-DUTY SERVICE                     | 68,541            | 90,198       | 78,103              |     | 60,000            |
| 35110 CITY     | COURT FINES & COSTS                             | 245,357           | 276,138      | 176,238             |     | 210,000           |
|                | ER REVENUES                                     | 109,858           | 133,246      | 114,666             |     | 915,76            |
|                | CREST REVENUE                                   | 70,286            | 444,758      | 430,320             |     | 400,000           |
|                | E OF EQUIPMENT (SURPLUS PROPERTY)               | 33,075            | 6,600        | _                   |     | -                 |
|                | TRIBUTIONS - EMPLOYEE FUND                      | 63,977            | 26,225       | 17,750              |     | 15,000            |
|                | ΓAL REVENUES                                    |                   | \$5,648,022  |                     | \$6 | ,009,82           |
| 10             | EXPENSES                                        | 40,100,100        | 40,010,022   | 40,202,122          |     | , , , , , , , , , |
|                | ADMINISTRATION                                  |                   |              |                     |     |                   |
| 41000-110 SAL  | ARIES                                           | \$ 324,063        | \$ 518,906   | \$ 338,442          | \$  | 360,163           |
| 41000-141 SOC  | IAL SECURITY TAX                                | 24,738            | 36,682       | 25,891              |     | 27,552            |
| 41000-142 HEA  | LTH & DENTAL INSURANCE                          | 25,093            | 31,698       | 44,955              |     | 46,820            |
| 41000-143 RETI | REMENT                                          | 33,402            | 31,470       | 27,075              |     | 28,81             |
| 41000-148 EDU  | CATION & TRAINING - ADMIN.                      | 1,323             | 1,797        | 7,875               |     | 8,35              |
| 41000-149 EMP  | LOYEE FUND EXPENSES                             | 18,630            | 22,454       | 20,088              |     | 20,00             |
| 41000-220 PRIN | ITING, COPYING, POSTAGE, PROMOTIONS             | 16,083            | 16,085       | 18,403              |     | 23,40             |
| 41000-230 MEM  | IBERSHIP DUES                                   | 4,032             | 3,191        | 5,437               |     | 5,16              |
| 41000-231 PUB  | LICATION OF LEGAL NOTICES                       | 698               | 1,900        | 1,600               |     | 2,00              |
| 41000-240 UTIL | ITY SERVICES                                    | 29,072            | 30,317       | 32,092              |     | 34,80             |
| 41000-245 INFO | ORMATION TECHNOLOGY                             | 48,051            | 50,567       | 72,889              |     | 71,30             |
| 41000-250 PRO  | FESSIONAL SERVICES                              | 172,573           | 130,703      | 95,901              |     | 111,00            |
| 41000-261 REP  | AIR & MAINTENANCE - VEHICLES                    | 209               | (195)        | 2,350               |     | 2,00              |
| 41000-262 REP  | AIR & MAINTENANCE - MACHINERY, EQUIPMENT        | 4,820             | 7,078        | 7,174               |     | 8,74              |
| 41000-266 REP  | AIR & MAINTENANCE - BUILDINGS                   | 22,155            | 27,592       | 27,300              |     | 30,04             |
| 41000-280 TRA  | VEL, LODGING, MEALS                             | 1,478             | 1,102        | 3,217               |     | 7,00              |
| 41000-310 OFFI | CE SUPPLIES, REFRESHMENTS, MISCELLANEOUS        | 29,877            | 13,039       | 14,964              |     | 16,400            |
| 41000-331 GAS  | OLINE                                           | 208               | 359          | 853                 |     | 450               |
| 41000-510 INSU | JRANCE                                          | 102,765           | 114,054      | 155,384             |     | 179,702           |
| 41000-555 BAN  | K SERVICE CHARGES                               | 231               | 166          | 307                 |     | 400               |
| 41000-691 CRE  | DIT CARD PROCESSING FEES                        | 50                | -            | 7                   |     | 2,500             |
| SUB            | TOTAL ADMINISTRATIVE EXPENSES                   | \$ 859,551        | \$1,038,963  | \$ 902,204          | \$  | 986,61            |
|                | TAX ADMINISTRATION                              |                   |              |                     |     |                   |
|                | erty Tax Refunds                                |                   | -            | 2,000               |     | 2,000             |
| SUB            | TOTAL TAX ADMINISTRATION EXPENSES               | \$ -              | \$ -         | \$ 2,000            | \$  | 2,00              |
| 41010 200 DED  | CITY HALL BUILDINGS                             | 4.201             | 20.506       | 27.444              |     | 20.200            |
|                | AIR & MAINTENANCE - BUILDINGS                   | 4,301<br>\$ 4,301 | 38,596       | 27,444<br>\$ 27,444 | o o | 29,300            |
| SUB            | TOTAL CITY HALL BUILDINGS EXPENSES              | \$ 4,301          | \$ 38,596    | \$ 27,444           | \$  | 29,300            |