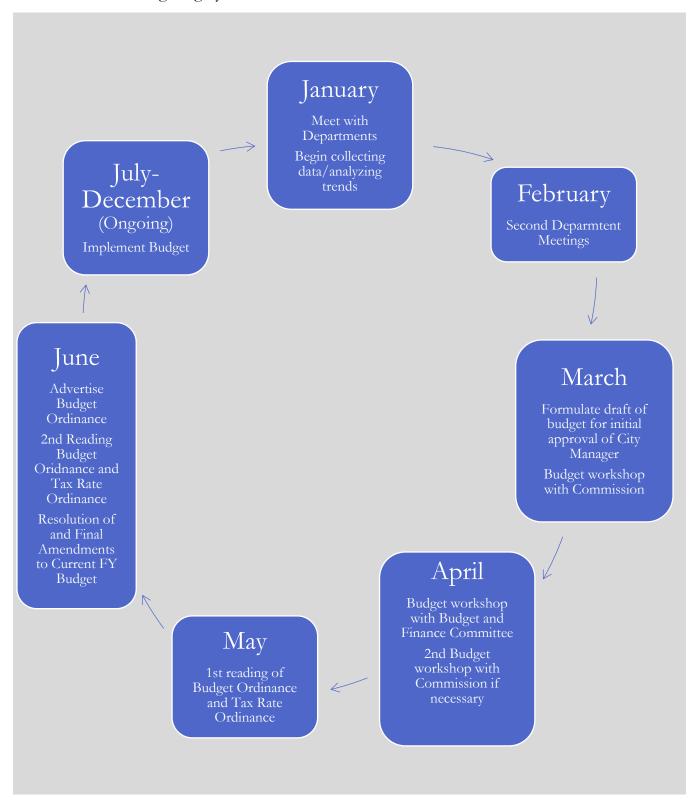

## Executive Summary

The purpose of this section is to provide an overview of major factors impacting the budget for FY 2024-2025 and highlight any significant changes from the prior fiscal year.

## General Fund