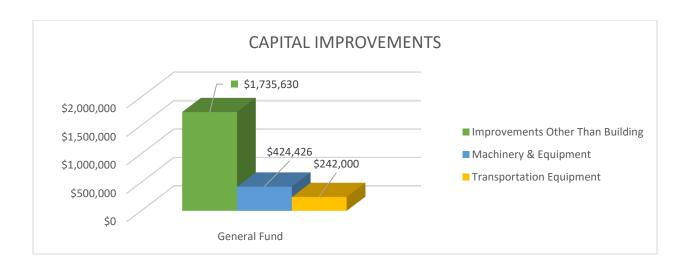

## Capital

With regards to the General Fund, the following projects should be noted:

- Administrative capital expenses are expected to increase since the staff computers and server are over five years old and the city was advised that they needed to be replaced.
- **Public Safety** capital expenses are projected to remain approximately the same due to the city rolling out the aging vehicle fleet and replacing them with SUV's. The license plate reader (LPR) cameras are now seven years old. It has been recommended to the City to realize savings under the maintenance plan, the cameras need to be replaced. Additionally, the technology is much better with the new cameras.
- **Building/Zoning** department needs a new truck since the former vehicle was sold. It was going to cost too much to repair due to the age of the vehicle.
- **Public Works** capital expenses are projected to increase significantly with the Belle Meade Boulevard pedestrian safety project and the street signs enhancement project.