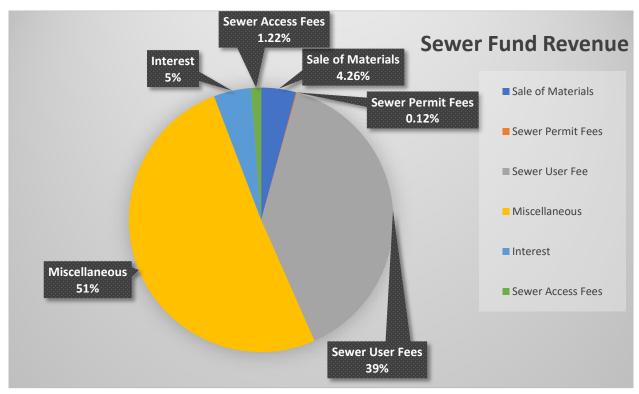

#### Revenue

Revenues are projected to remain flat this year due to rising prices and a slowdown in overall spending. A summary of each income item is below:

- Local Taxes The 2024-2025 budget reflects no increase in property taxes.
  - The city **is required to adopt a tax ordinance** to set its rate at the same time as the budget is passed per TCA §6-53-207 and TCA §6-22-107.

- o The city can **amend its tax levy ordinance** if it is adopted before the taxes become due on the first Monday in October per TCA §67-1-702(a).
- Intergovernmental We are in the sixth year of a fifteen-year MOU (Memorandum Of Understanding) for road maintenance with Metro Nashville. The original contract states that we will receive \$297,872, this payment shall be increased or decreased annually by the percentage increase or decrease in the U.S. Consumer Price Index of All Urban Consumers. Sales tax, mixed drink tax and gas taxes are estimated to remain approximately the same based on this fiscal year's activity and based on estimates provided by MTAS (Municipal Technical Advisory Service).
- **Licenses & Permits** Building permit fees, grading, demolition, and street cut permits are expected to decrease based on the activity the city has seen thus far this fiscal year. New construction and remodeling have slowed significantly.
- Fines & Forfeitures Court fines and fees are budgeted to increase due to the trend the city has experienced this fiscal year and due to a slight fee increase.
- Charges for Services Stormwater user fees have been removed from this department for 2024/2025 and a new fund will be set up to track income and expenses related to stormwater.
- Miscellaneous Revenue Interest revenue is expected to remain approximately the same as this fiscal year. There are \$914,309 of grants including those from ARPA (American Rescue Plans Act) and TDOT (Tennessee Department of Revenue).