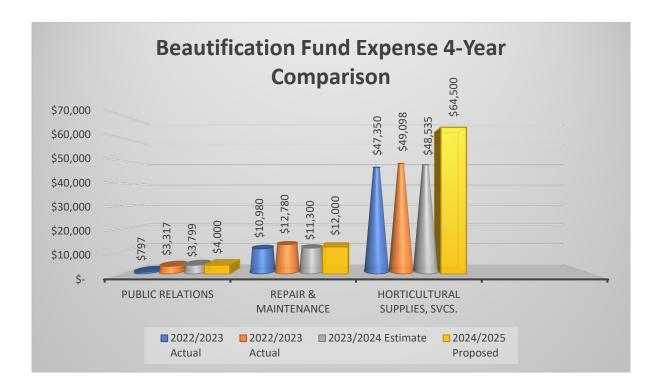

| TAL CAPITAL EXPENSES                                      |    | \$         | - \$ -     | \$ -      | \$ -       |
| NE            | T INCREASE (DECREASE) TO FUND BALANCE                     |    | \$ 9,584   | \$ 6,950   | \$ 9,608  | \$ 19,645  |

## Beautification Fund

#### Revenue

**Beautification Fund -** All revenue in this special fund is from contributions. Contribution revenues are generally budgeted based on the average of the four previous years. The contribution campaign is still ongoing and contributions are continuing to be received. Interest earnings are expected to approximate the current fiscal year.



## **Expenditures**

**Beautification Fund** - expenses are expected to increase due to the increased number of flowers and flower beds to be maintained.



## Capital

With regards to the **Beautification Fund**, there is \$304,100 in landscaping budgeted for the donated land across from City Hall and for Belle Meade Boulevard.

## Budget Summary - Beautification Fund

#### City of Belle Meade Budget Comparison 2023-2025 123-BEAUTIFICATION FUND

|                               | <u>2021/2022</u><br>Actual |         | 2022/2023<br>Actual |         |    |          | _  | 024/2025<br>roposed |
|-------------------------------|----------------------------|---------|---------------------|---------|----|----------|----|---------------------|
| Revenues:                     |                            |         |                     |         |    |          |    |                     |
| Contributions                 |