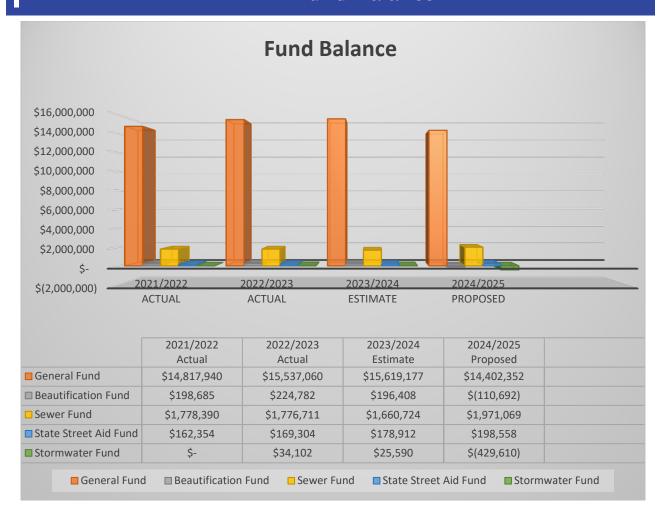

## City of Belle Meade Budget Comparison 2023-2025 110-GENERAL FUND

|                             | <u>2021/2022</u><br>Actual | 2022/2023<br>Actual | 2023/2024 Actual for 9 months, estimate for 3 months | 2024/2025<br>Proposed |
|-----------------------------|----------------------------|---------------------|------------------------------------------------------|-----------------------|
| Revenues:                   |                            |                     |                                                      |                       |
| Total Local Taxes           | \$ 3,346,728               | \$ 3,374,550        | \$ 3,350,832                                         | \$ 3,339,201          |
| Total Intergovernmental     | 1,033,745                  | 854,249             | 822,683                                              | 819,853               |
| Total Licenses & Permits    | 509,158                    | 442,058             | 261,830                                              | 250,000               |
| Total Fines & Forfeitures   | 245,357                    | 276,138             | 176,238                                              | 210,000               |
| Total Charges for Services  | 68,541                     | 90,198              | 78,103                                               | 60,000                |
| Interest Income             | 70,286                     | 444,758             | 430,320                                              | 400,000               |
| Total Miscellaneous         | 206,911                    | 166,071             | 132,416                                              | 930,769               |
|                             | \$ 5,480,725               | \$ 5,648,022        | \$ 5,252,421                                         | \$ 6,009,824          |
| Operating Expenses:         |                            |                     |                                                      |                       |
| Administrative Department   | \$ 863,852                 | \$ 1,077,559        | \$ 931,647                                           | \$ 1,017,912          |
| Police Department           | 1,950,441                  | 2,022,786           | 2,159,004                                            | 2,470,729             |
| Building/Zoning Department  | 133,585                    | 154,506             | 186,909                                              | 253,793               |
| Public Works Department     | 302,762                    | 301,574             | 394,714                                              | 279,859               |
| Waste Collection Department | 473,092                    | 617,495             | 633,040                                              | 635,300               |
| Landscaping Department      | 138,920                    | 150,846             | 113,524                                              | 167,000               |
|                             | \$ 3,862,652               | \$ 4,324,766        | \$ 4,418,839                                         | \$ 4,824,593          |
| Capital Expenses:           |                            |                     |                                                      |                       |
| Administrative Department   | \$ 62,449                  | \$ 65,750           | \$ 5,756                                             | \$ 97,400             |
| Police Department           | 120,111                    | 165,723             | 336,586                                              | 300,726               |
| Building/Zoning Department  | -                          | -                   | -                                                    | 46,000                |
| Public Works Department     | 373,163                    | 372,663             | 409,124                                              | 1,957,930             |
| Waste Collection Department | -                          | -                   | -                                                    | -                     |
| Landscaping Department      | -                          | -                   | -                                                    | -                     |
|                             | \$ 555,722                 | \$ 604,136          | \$ 751,465                                           | \$ 2,402,056          |
| Net Change in Fund Balance  | 1,062,351                  | 719,120             | 82,117                                               | (1,216,825)           |
|                             |                            |                     |                                                      |                       |
| Fund Balance, June 30       | \$14,817,940               | \$15,537,060        | \$ 15,619,177                                        | \$14,402,352          |