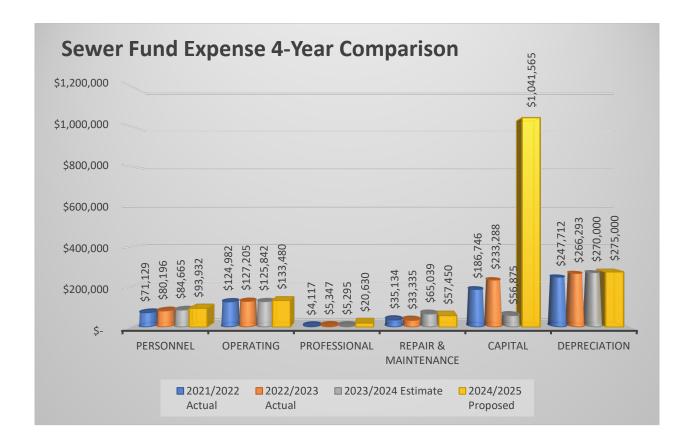

the next rate study is performed). This increase is to keep up with the increasing fees Metro Nashville charges for processing and to remain competitive with other cities and utilities. Other revenue sources such as permit fees, tap fees and sale of pump systems are consistent with the current fiscal year. Interest income is projected to remain approximately the same as this fiscal year. The Sewer Fund is expected to receive \$666,646 from a TDEC (Tennessee Department of Environment and Conservation) grant for creating an asset management inventory.





## **Expenditures**

Regarding the **Sewer Enterprise Fund**, operating expenses are projected to remain approximately the same as this fiscal year.

The following table summarizes expenditure categories for the proposed 2024-25 budget.



#### Capital

With regards to the **Sewer Fund**, the following projects should be noted:

• Under the Capital Improvement Plan, \$866,565 is budgeted for the Asset Management Software to inventory the department's assets.

## Budget Summary - Sewer Fund

## City of Belle Meade Budget Comparison 2023-2025 412-SEWER FUND

|       | 412-SEWER FUND               |     |                    |                     |           |    |           |     |                                                               |   |                           |
|-------|------------------------------|-----|--------------------|---------------------|-----------|----|-----------|-----|---------------------------------------------------------------|---|---------------------------|
|       |