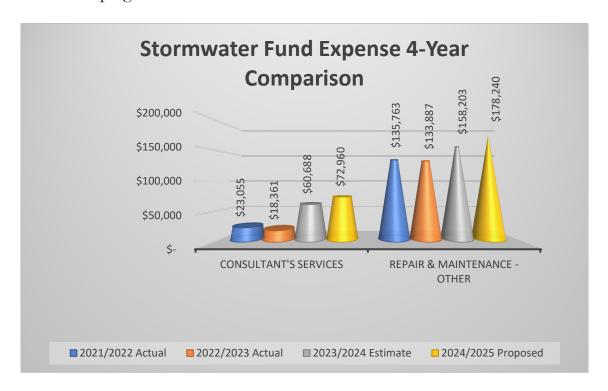

| 0         | 44,295    | \$ 304,100 |
| TOTAL CAPITAL EXPENSES                      | \$ | -       | \$ -      | \$ 44,295 | \$304,100  |
| TRANSFER FROM RESERVES                      |    |         |           |           | 307,100    |
| NET INCREASE (DECREASE) TO FUND BALANCE     |    |         |           |           | \$0        |

#### Stormwater Fund

#### Revenue

**Stormwater Fund** – The city will set up a new fund for 2024-2025 for the Stormwater Department. By setting up this new fund, income and expenses will be tracked and compared to ensure fees are covering the costs of the department.



#### Expenditures

**Stormwater Fund** - expenses are expected to increase since we have moved the street sweeping contract from the State Street Aid Fund to the Stormwater Fund.



# Capital In the Stormwater Fund, there is \$500,000 budgeted for a Walnut Drive project.

## **Budget Summary - Stormwater Fund**

#### City of Belle Meade Budget Comparison 2023-2025 125-STORMWATER FUND

|                               | 2021/2022<br>Actual | <u>2</u> | 2022/2023<br>Actual | 2023/2024<br>Actual for 9<br>months, estimate<br>for 3 months |         | 2024/2025<br>Proposed |           |
|-------------------------------|---------------------|----------|---------------------|---------------------------------------------------------------|---------|-----------------------|-----------|
| Revenues:                     |                     |          |                     |                                                               |         |                       |